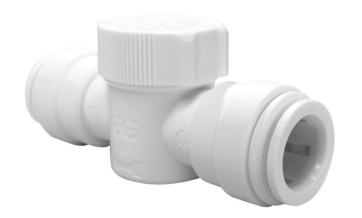

# **Emergency Shut Off Tap**

Slimline 1/4 turn shut off valve for emergency isolation to appliances

### Overview

Speedfit push-fit valve allows the user to stop the flow of water to a fixture or zone in the event of an emergency or repair work. Simply push the valve fully onto the pipe and turn the knob on top of the fitting to allow or restrict the flow of water. To demount the connection, push the collet towards the body of the fitting and pull the pipe to release.