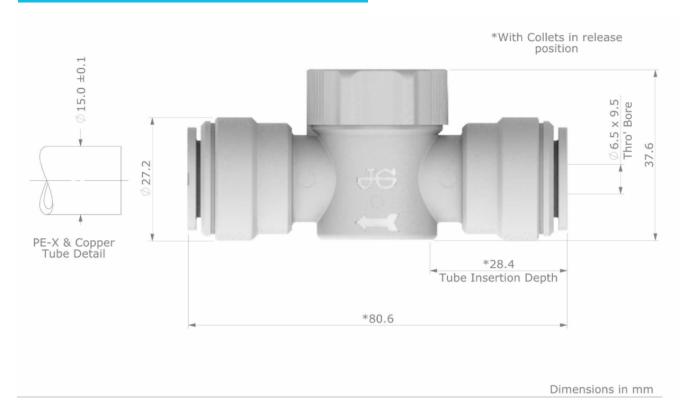

|

| Materials      |                                                        |  |
|----------------|--------------------------------------------------------|--|
| Body           | Acetal Copolymer (Unfilled), White                     |  |
| O-Ring         | Ethylene Polypropylene Diene Monomer (EPDM)            |  |
| Collet         | Acetal Copolymer (Unfilled), White and Stainless Steel |  |
| Control Knob   | Acetal Copolymer (Unfilled), White                     |  |
| Actuating Pin  | Acetal Copolymer (Unfilled), Natural                   |  |
| Retaining Clip | Acetal Copolymer (Unfilled), Black                     |  |
| Support Washer | Acetal Copolymer (Unfilled), Light Blue                |  |

## **Dimensions** – All measurements in mm unless otherwise stated