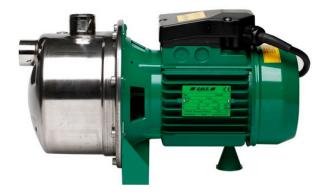

## **Technical Features:**

- Specifically designed as a compact unit without a pressure tank.
- Stainless steel construction prevents corrosion, ideal for intermittent use.
- Self-priming feature allows easy startup and supports long suction lines.
- Maintenance-free with a long service life.
- Single-phase model with a cable and plug, ready for connection to a standard grounded socket.

## Stainless steel self-priming centrifugal pump:

- Pump Type: Self-priming centrifugal pump
- Maximum Head: 50 meters
- Maximum Flow Rate: 50 liters per minute
- Maximum Water Temperature: +50°C
- Maximum Working Pressure: 8 Bar
- Maximum Suction Height: 9 meters
- Operation: Continuous
- Connection Size: 1"
- Insulation Class: F
- Protection Rating: IP54
- Power Supply: 230V, 4.8A, 1050W

NB! Pump is shown without the pressure switch/valve on top. See bottom picture where this pump is installed in the Eco Rescue Plus water purification system.

#### Materials:

- Pump Housing: Stainless Steel
- Motor Cover: Aluminum
- Shaft: Stainless Steel
- Impeller: Noryl
- Diffuser: Noryl
- Shaft Seal: Carbon/Ceramic
- O-rings: Rubber

#### **Dimensions & Weight:**

- Height: 210 mm
- Length: 410 mm
- Width: 180 mm
- Weight: 12 kg

Phone +47 454 26 200

Verpetveien 56 1543 Vestby, Norway Organisation no. 860372452