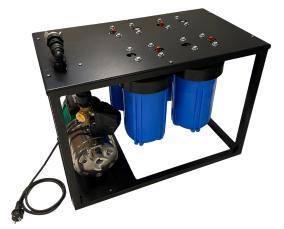

NB! Pump is shown without the pressure switch/valve on top. See bottom picture where this pump is installed in the Eco Rescue Plus water purification system.